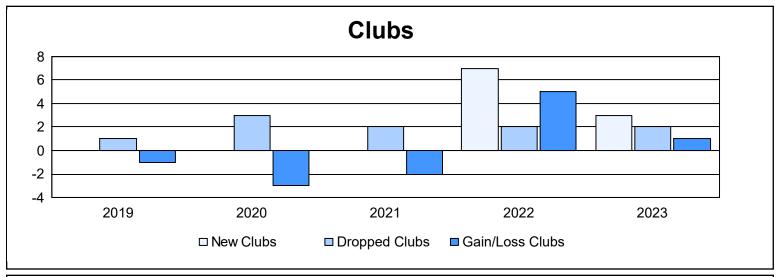

District 332 A

As of June 2023 Cumulative

| Year      | New<br>Clubs | Dropped<br>Clubs | Gain/<br>Loss<br>Clubs | New<br>Members | Charter<br>Members | Reinstate<br>Members | Transfer<br>Members | Total<br>Member<br>Added | Total<br>Members<br>Dropped | Gain/<br>Loss<br>Members |
|-----------|--------------|------------------|------------------------|----------------|--------------------|----------------------|---------------------|--------------------------|-----------------------------|--------------------------|
| 2018-2019 | 0            | 1                | -1                     | 108            | 0                  | 2                    | 0                   | 110                      | 200                         | -90                      |
| 2019-2020 | 0            | 3                | -3                     | 90             | 0                  | 2                    | 3                   | 95                       | 221                         | -126                     |
| 2020-2021 | 0            | 2                | -2                     | 92             | 0                  | 2                    | 6                   | 100                      | 166                         | -66                      |
| 2021-2022 | 7            | 2                | 5                      | 70             | 183                | 3                    | 8                   | 264                      | 156                         | 108                      |
| 2022-2023 | 3            | 2                | 1                      | 119            | 66                 | 1                    | 1                   | 187                      | 176                         | 11                       |
| Average   | 2            | 2                | 0                      | 96             | 50                 | 2                    | 4                   | 151                      | 184                         | -33                      |